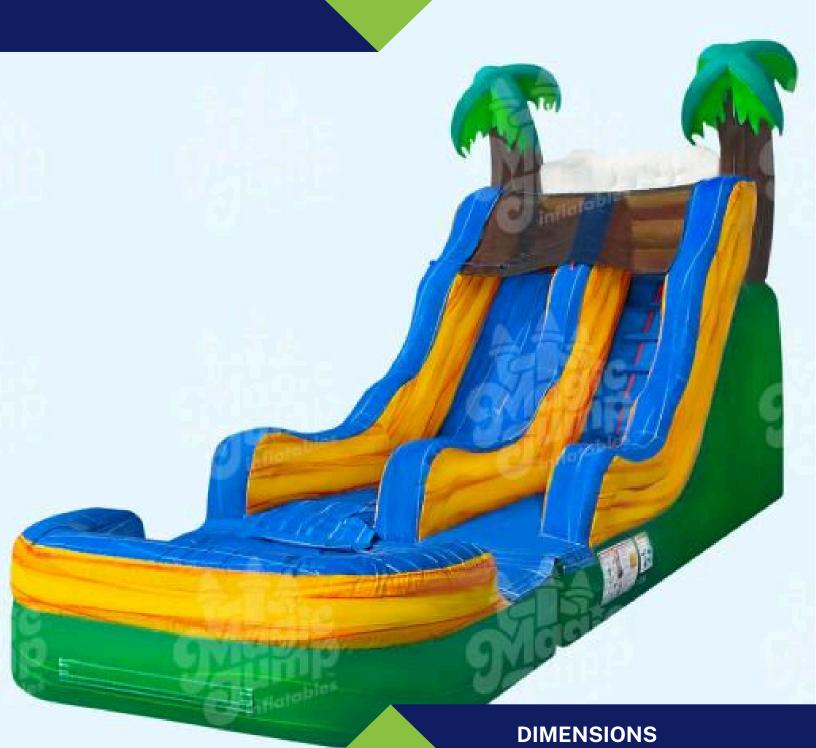

AL INFORMATION**

- All water slides are on their own trailer, other than combos.
- Water slides must be returned mostly dry and free of debris.
- A cleaning/damage deposit of \$100 must be paid upon pick-up of equipment.
- Deposits will be returned by phone to the responsible party, after it has been checked for cleanliness and damage by Outdoor Recreation staff.
  \*(Typically 1-5 Business Days)
- Deposit Deduction Examples:
  - Trash, Dirt, or Grass Left on Bounce House
  - Damage to the Bounce House



### **BIG KAHUNA**



**DAILY: \$150** 

WEEKEND: \$200 HOLIDAY: \$260



#### **DOUBLE SLIP**



DIMENSIONS 28X8X8 FEET

DAILY: \$115 WEEKEND: \$170

**HOLIDAY: \$225** 



#### **BLUE WAVE**



DIMENSIONS 27X17X17 FEET

DAILY: \$115

WEEKEND: \$170 HOLIDAY: \$225



#### **TROPICAL**



27X11X15 FEET

DAILY: \$115 WEEKEND: \$170 HOLIDAY: \$225



## WATER FUN COMBO

BIG KAHUNA + DOUBLE SLIP



DIMENSIONS 63X17X20 FEET

DAILY: \$200 WEEKEND: \$300 HOLIDAY: \$420