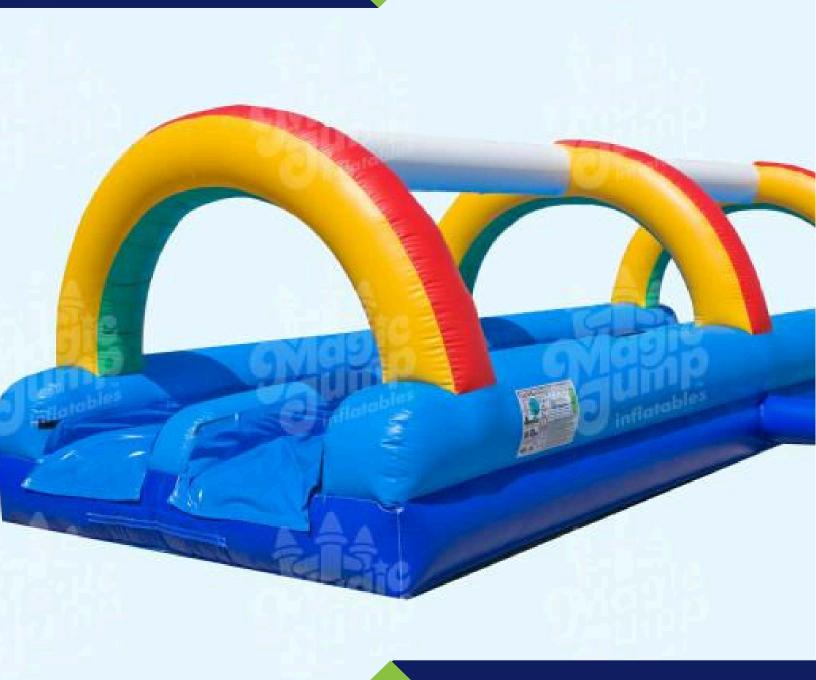

#### **DOUBLE SLIP**

DIMENSIONS 28X8X8 FEET

DAILY: \$115 WEEKEND: \$170

**HOLIDAY: \$225** 