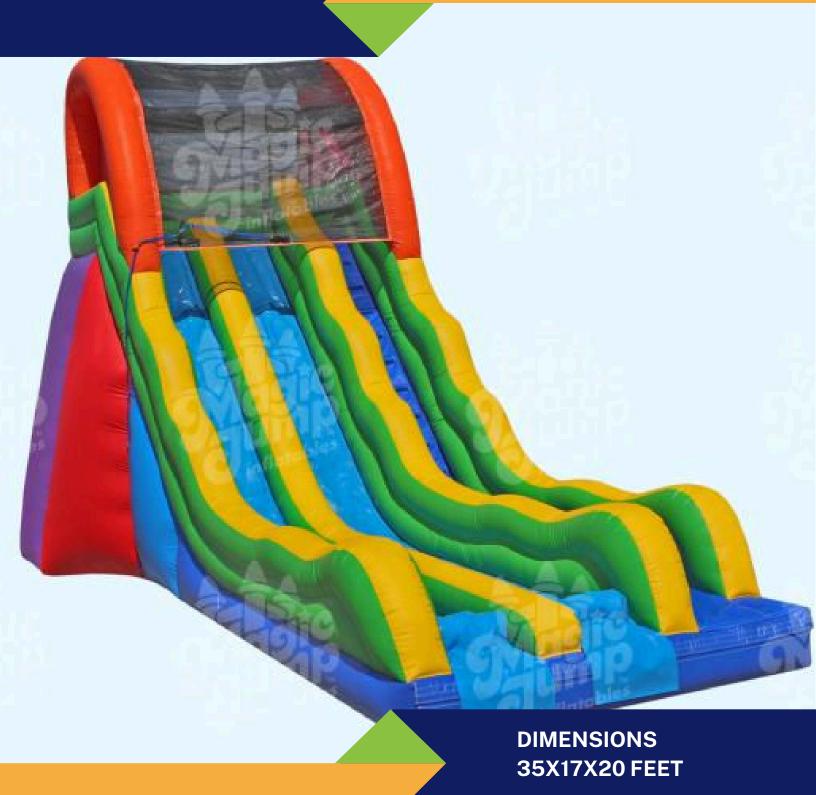

# LITTLE ROCK AIR FORCE BASE OUTDOOR RECREATION

WATER SLIDE EQUIPMENT GUIDE



#### **RENTAL INFORMATION**

- All water slides are on their own trailer, other than combos.
- Water slides must be returned mostly dry and free of debris.
- A cleaning/damage deposit of \$100 must be paid upon pick-up of equipment.
- Deposits will be returned by phone to the responsible party, after it has been checked for cleanliness and damage by Outdoor Recreation staff.
  \*(Typically 1-5 Business Days)
- Deposit Deduction Examples:
  - Trash, Dirt, or Grass Left on Bounce House
  - Damage to the Bounce House



### **BIG KAHUNA**



**DAILY: \$150** 

WEEKEND: \$200 HOLIDAY: \$260



#### **DOUBLE SLIP**



DIMENSIONS 28X8X8 FEET

DAILY: \$115 WEEKEND: \$170

**HOLIDAY: \$225** 



#### **BLUE WAVE**



DIMENSIONS 27X17X17 FEET

DAILY: \$115

WEEKEND: \$170 HOLIDAY: \$225



#### **TROPICAL**



27X11X15 FEET

DAILY: \$115 WEEKEND: \$170 HOLIDAY: \$225



## WATER FUN COMBO

BIG KAHUNA + DOUBLE SLIP



DIMENSIONS 63X17X20 FEET

DAILY: \$200 WEEKEND: \$300 HOLIDAY: \$420