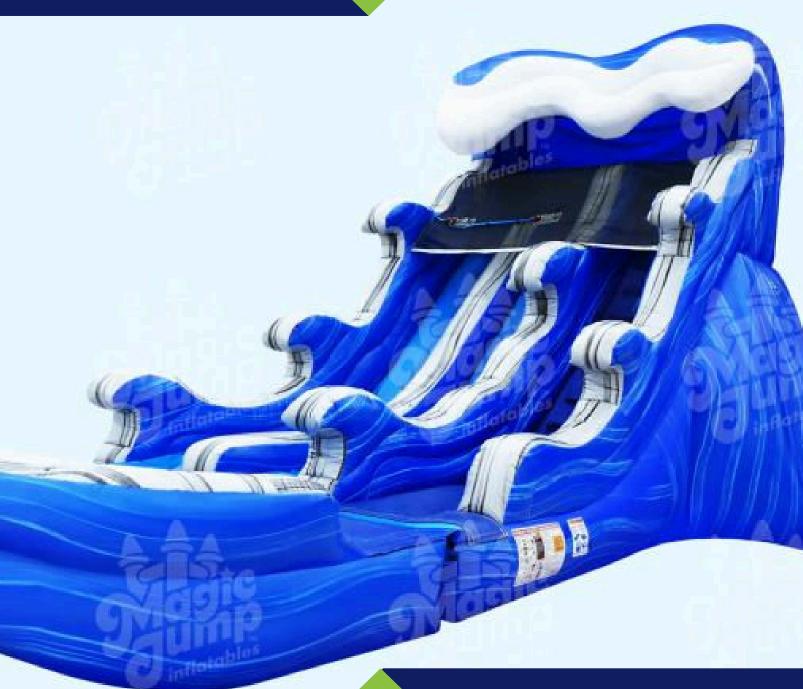

#### **BLUE WAVE**

DIMENSIONS 27X17X17 FEET

DAILY: \$115

WEEKEND: \$170 HOLIDAY: \$225