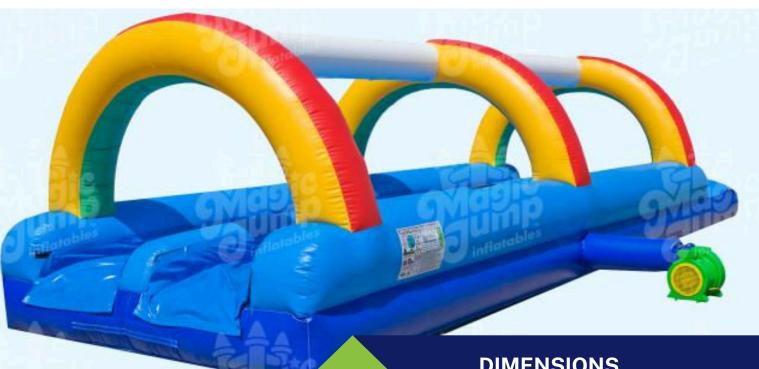

#### **DOUBLE SLIP**

DIMENSIONS 28X8X8 FEET

DAILY: \$115 WEEKEND: \$170

**HOLIDAY: \$225** 