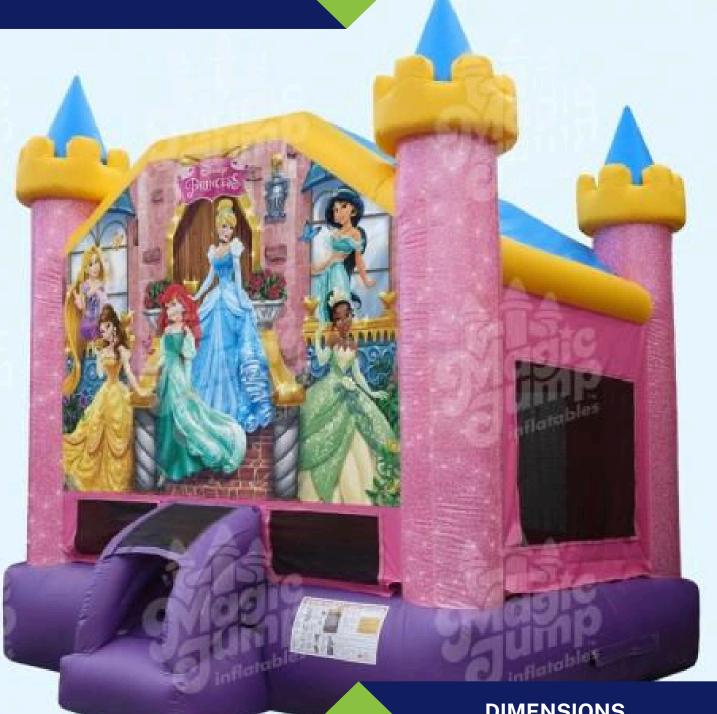

on pick-up of equipment.
- Deposits will be returned by phone to the responsible party, after it has been checked for cleanliness and damage by Outdoor Recreation staff.
  \*(Typically 1-5 Business Days)
- Deposit Deduction Examples:
  - Trash, Dirt, or Grass Left on Bounce House
  - Damage to the Bounce House



#### **OBSTACLE COURSE**



**28X9X11 FEET** 



# JURASSIC OBSTACLE COURSE



DIMENSIONS 25X14.7X15 FEET



## JURASSIC SLIDE



DIMENSIONS 25X14.7X15 FEET



## **JURASSIC COMBO**



50X14.7X15 FEET

**DAILY: \$200 WEEKEND: \$300 HOLIDAY: \$420** 



#### **JOUST ARENA**



DAILY: \$50

WEEKEND: \$90 HOLIDAY: \$110



#### **CASTLE**



DIMENSIONS 25X15X15 FEET



#### **FAIRYTALE**



21X13X15 FEET



#### **AVENGERS**



DIMENSIONS 16.5X15X14 FEET



#### **DISNEY PRINCESS**



DIMENSIONS 16.5X15X14 FEET



#### **MINI CASTLE**



9X9X8 FEET

DAILY: \$90

WEEKEND: \$140 HOLIDAY: \$180