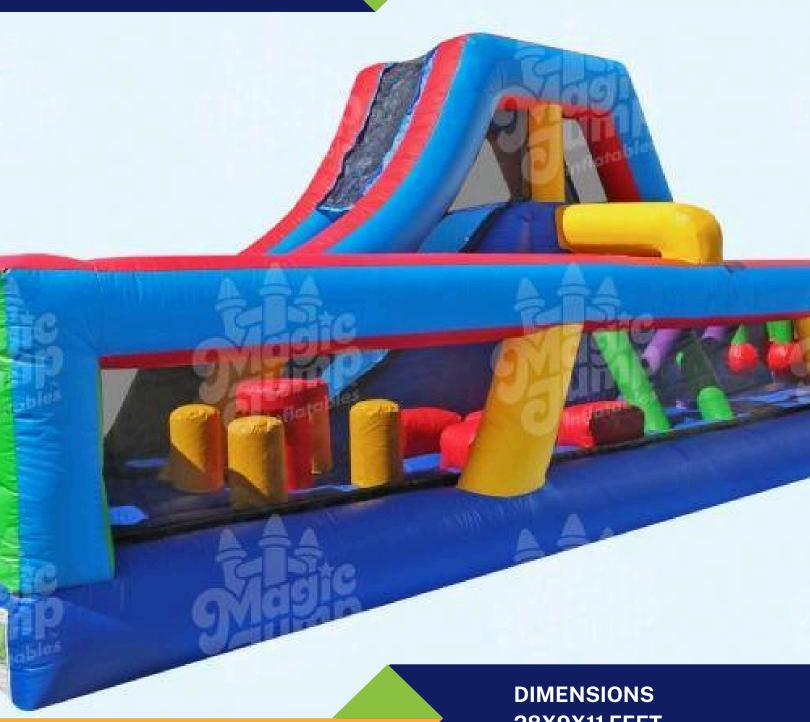

# LITTLE ROCK AIR FORCE BASE OUTDOOR RECREATION



BOUNCE HOUSE EQUIPMENT GUIDE



#### **RENTAL INFORMATION**

- All bounce houses are on their own trailer, other than the Mini Castle and combos.
- Mini Castle only has a recommended weight capacity for infants and toddlers.
- A cleaning/damage deposit of \$100 must be paid upon pick-up of equipment.
- Deposits will be returned by phone to the responsible party, after it has been checked for cleanliness and damage by Outdoor Recreation staff.
  \*(Typically 1-5 Business Days)
- Deposit Deduction Examples:
  - Trash, Dirt, or Grass Left on Bounce House
  - Damage to the Bounce House



#### **OBSTACLE COURSE**



**28X9X11 FEET** 



# JURASSIC OBSTACLE COURSE



DIMENSIONS 25X14.7X15 FEET



## JURASSIC SLIDE



DIMENSIONS 25X14.7X15 FEET



## **JURASSIC COMBO**



50X14.7X15 FEET

**DAILY: \$200 WEEKEND: \$300 HOLIDAY: \$420** 



#### **JOUST ARENA**



DAILY: \$50

WEEKEND: \$90 HOLIDAY: \$110



#### **CASTLE**



DIMENSIONS 25X15X15 FEET



#### **FAIRYTALE**



21X13X15 FEET



#### **AVENGERS**



DIMENSIONS 16.5X15X14 FEET



#### **DISNEY PRINCESS**



DIMENSIONS 16.5X15X14 FEET



#### **MINI CASTLE**



9X9X8 FEET

DAILY: \$90

WEEKEND: \$140 HOLIDAY: \$180