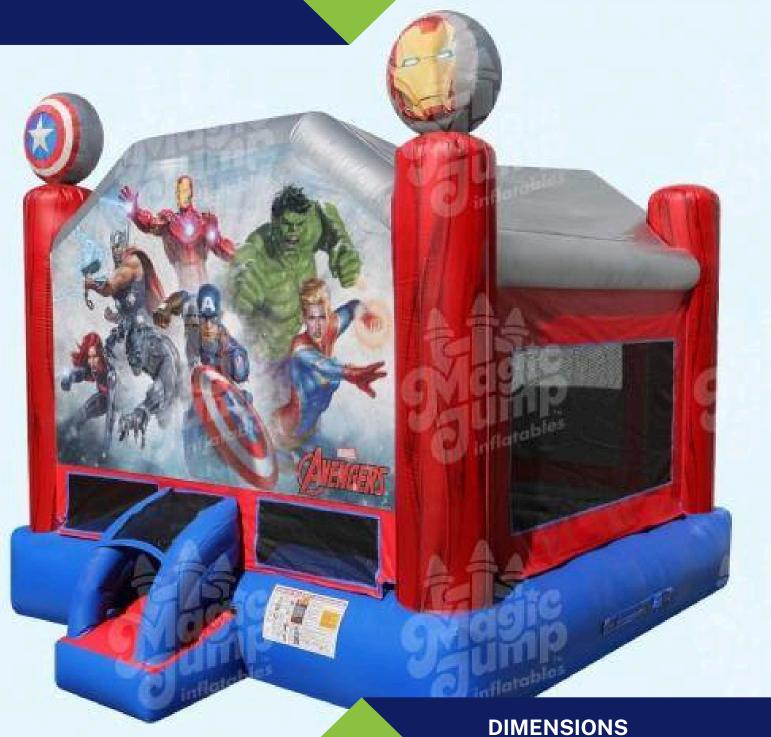

lers.
- A cleaning/damage deposit of \$100 must be paid upon pick-up of equipment.
- Deposits will be returned by phone to the responsible party, after it has been checked for cleanliness and damage by Outdoor Recreation staff.
  \*(Typically 1-5 Business Days)
- Deposit Deduction Examples:
  - Trash, Dirt, or Grass Left on Bounce House
  - Damage to the Bounce House



#### **OBSTACLE COURSE**



**28X9X11 FEET** 



# JURASSIC OBSTACLE COURSE



DIMENSIONS 25X14.7X15 FEET



## JURASSIC SLIDE



DIMENSIONS 25X14.7X15 FEET



## **JURASSIC COMBO**



50X14.7X15 FEET

**DAILY: \$200 WEEKEND: \$300 HOLIDAY: \$420** 



#### **JOUST ARENA**



DAILY: \$50

WEEKEND: \$90 HOLIDAY: \$110



#### **CASTLE**



DIMENSIONS 25X15X15 FEET



#### **FAIRYTALE**



21X13X15 FEET



#### **AVENGERS**



DIMENSIONS 16.5X15X14 FEET



#### **DISNEY PRINCESS**



DIMENSIONS 16.5X15X14 FEET



#### **MINI CASTLE**



9X9X8 FEET

DAILY: \$90

WEEKEND: \$140 HOLIDAY: \$180