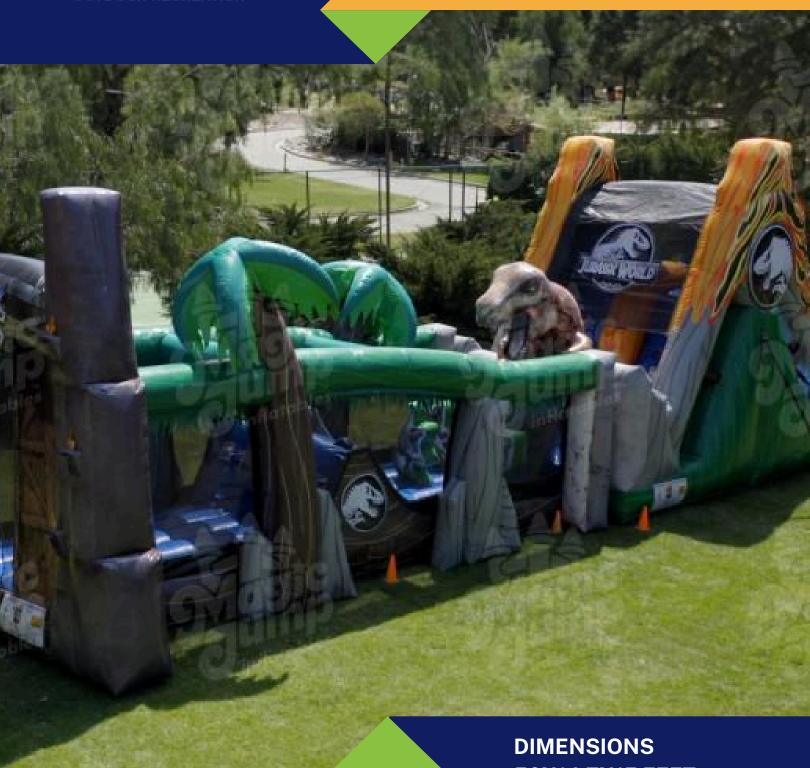

# JURASSIC OBSTACLE COURSE

DIMENSIONS 25X14.7X15 FEET

## JURASSIC SLIDE

DIMENSIONS 25X14.7X15 FEET

## **JURASSIC COMBO**

50X14.7X15 FEET

**DAILY: \$200 WEEKEND: \$300 HOLIDAY: \$420** 