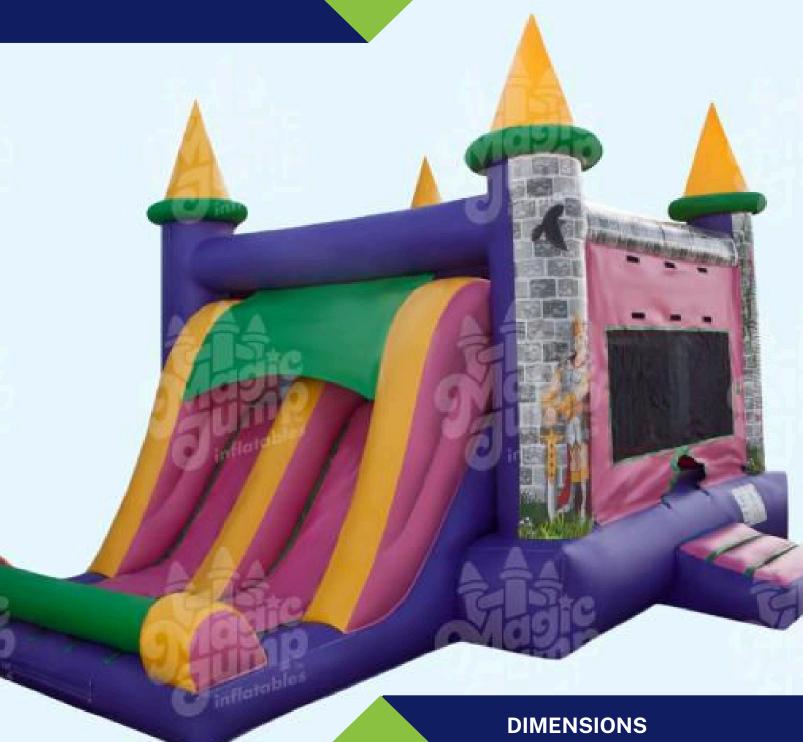

d weight capacity for infants and toddlers.
- A cleaning/damage deposit of \$100 must be paid upon pick-up of equipment.
- Deposits will be returned by phone to the responsible party, after it has been checked for cleanliness and damage by Outdoor Recreation staff.
  \*(Typically 1-5 Business Days)
- Deposit Deduction Examples:
  - Trash, Dirt, or Grass Left on Bounce House
  - Damage to the Bounce House



#### **OBSTACLE COURSE**



**28X9X11 FEET** 



# JURASSIC OBSTACLE COURSE



DIMENSIONS 25X14.7X15 FEET



## JURASSIC SLIDE



DIMENSIONS 25X14.7X15 FEET



## **JURASSIC COMBO**



50X14.7X15 FEET

**DAILY: \$200 WEEKEND: \$300 HOLIDAY: \$420** 



#### **JOUST ARENA**



DAILY: \$50

WEEKEND: \$90 HOLIDAY: \$110



#### **CASTLE**



DIMENSIONS 25X15X15 FEET



#### **FAIRYTALE**



21X13X15 FEET



#### **AVENGERS**



DIMENSIONS 16.5X15X14 FEET



#### **DISNEY PRINCESS**



DIMENSIONS 16.5X15X14 FEET



#### **MINI CASTLE**



9X9X8 FEET

DAILY: \$90

WEEKEND: \$140 HOLIDAY: \$180