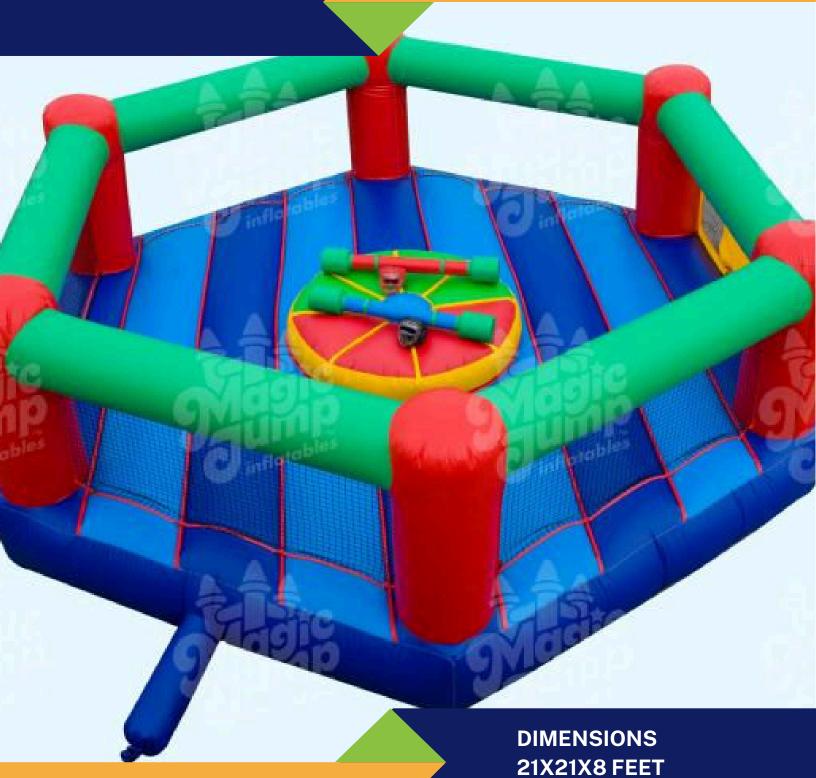

bounce houses are on their own trailer, other than the Mini Castle and combos.
- Mini Castle only has a recommended weight capacity for infants and toddlers.
- A cleaning/damage deposit of \$100 must be paid upon pick-up of equipment.
- Deposits will be returned by phone to the responsible party, after it has been checked for cleanliness and damage by Outdoor Recreation staff.
  \*(Typically 1-5 Business Days)
- Deposit Deduction Examples:
  - Trash, Dirt, or Grass Left on Bounce House
  - Damage to the Bounce House



#### **OBSTACLE COURSE**



**28X9X11 FEET** 



# JURASSIC OBSTACLE COURSE



DIMENSIONS 25X14.7X15 FEET



## JURASSIC SLIDE



DIMENSIONS 25X14.7X15 FEET



## **JURASSIC COMBO**



50X14.7X15 FEET

**DAILY: \$200 WEEKEND: \$300 HOLIDAY: \$420** 



#### **JOUST ARENA**



DAILY: \$50

WEEKEND: \$90 HOLIDAY: \$110



#### **CASTLE**



DIMENSIONS 25X15X15 FEET



#### **FAIRYTALE**



21X13X15 FEET



#### **AVENGERS**



DIMENSIONS 16.5X15X14 FEET



#### **DISNEY PRINCESS**



DIMENSIONS 16.5X15X14 FEET



#### **MINI CASTLE**



9X9X8 FEET

DAILY: \$90

WEEKEND: \$140 HOLIDAY: \$180