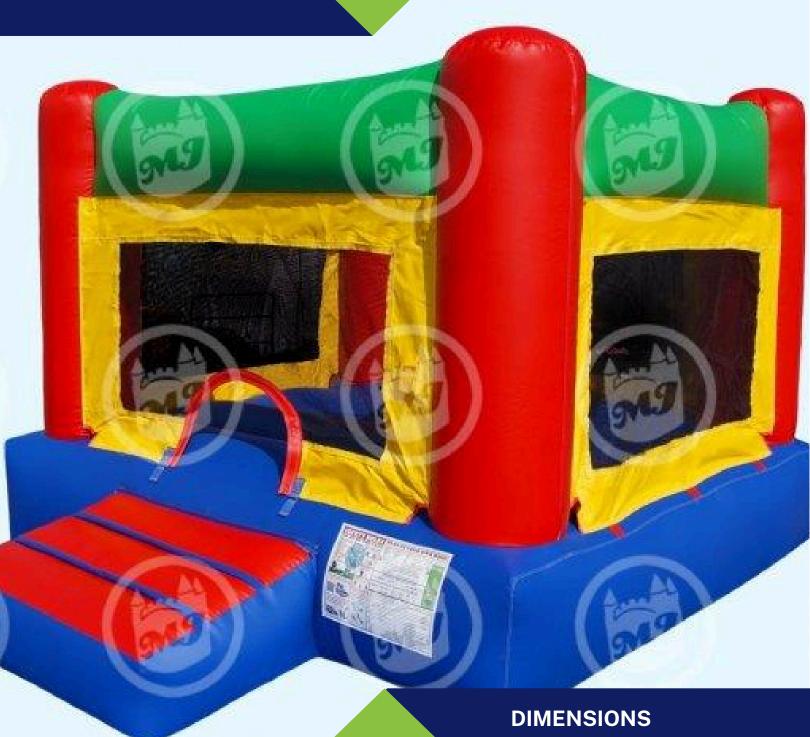

y phone to the responsible party, after it has been checked for cleanliness and damage by Outdoor Recreation staff.
  \*(Typically 1-5 Business Days)
- Deposit Deduction Examples:
  - Trash, Dirt, or Grass Left on Bounce House
  - Damage to the Bounce House



#### **OBSTACLE COURSE**



**28X9X11 FEET** 



# JURASSIC OBSTACLE COURSE



DIMENSIONS 25X14.7X15 FEET



## JURASSIC SLIDE



DIMENSIONS 25X14.7X15 FEET



## **JURASSIC COMBO**



50X14.7X15 FEET

**DAILY: \$200 WEEKEND: \$300 HOLIDAY: \$420** 



#### **JOUST ARENA**



DAILY: \$50

WEEKEND: \$90 HOLIDAY: \$110



#### **CASTLE**



DIMENSIONS 25X15X15 FEET



#### **FAIRYTALE**



21X13X15 FEET



#### **AVENGERS**



DIMENSIONS 16.5X15X14 FEET



#### **DISNEY PRINCESS**



DIMENSIONS 16.5X15X14 FEET



#### **MINI CASTLE**



9X9X8 FEET

DAILY: \$90

WEEKEND: \$140 HOLIDAY: \$180