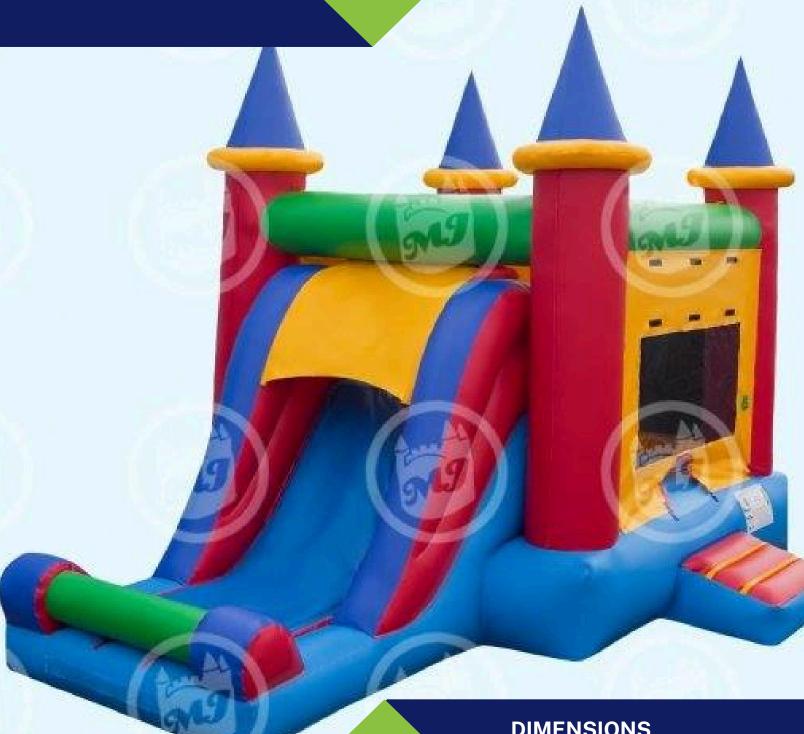

le and combos.
- Mini Castle only has a recommended weight capacity for infants and toddlers.
- A cleaning/damage deposit of \$100 must be paid upon pick-up of equipment.
- Deposits will be returned by phone to the responsible party, after it has been checked for cleanliness and damage by Outdoor Recreation staff.
  \*(Typically 1-5 Business Days)
- Deposit Deduction Examples:
  - Trash, Dirt, or Grass Left on Bounce House
  - Damage to the Bounce House



#### **OBSTACLE COURSE**



**28X9X11 FEET** 



# JURASSIC OBSTACLE COURSE



DIMENSIONS 25X14.7X15 FEET



## JURASSIC SLIDE



DIMENSIONS 25X14.7X15 FEET



## **JURASSIC COMBO**



50X14.7X15 FEET

**DAILY: \$200 WEEKEND: \$300 HOLIDAY: \$420** 



#### **JOUST ARENA**



DAILY: \$50

WEEKEND: \$90 HOLIDAY: \$110



#### **CASTLE**



DIMENSIONS 25X15X15 FEET



#### **FAIRYTALE**



21X13X15 FEET



#### **AVENGERS**



DIMENSIONS 16.5X15X14 FEET



#### **DISNEY PRINCESS**



DIMENSIONS 16.5X15X14 FEET



#### **MINI CASTLE**



9X9X8 FEET

DAILY: \$90

WEEKEND: \$140 HOLIDAY: \$180