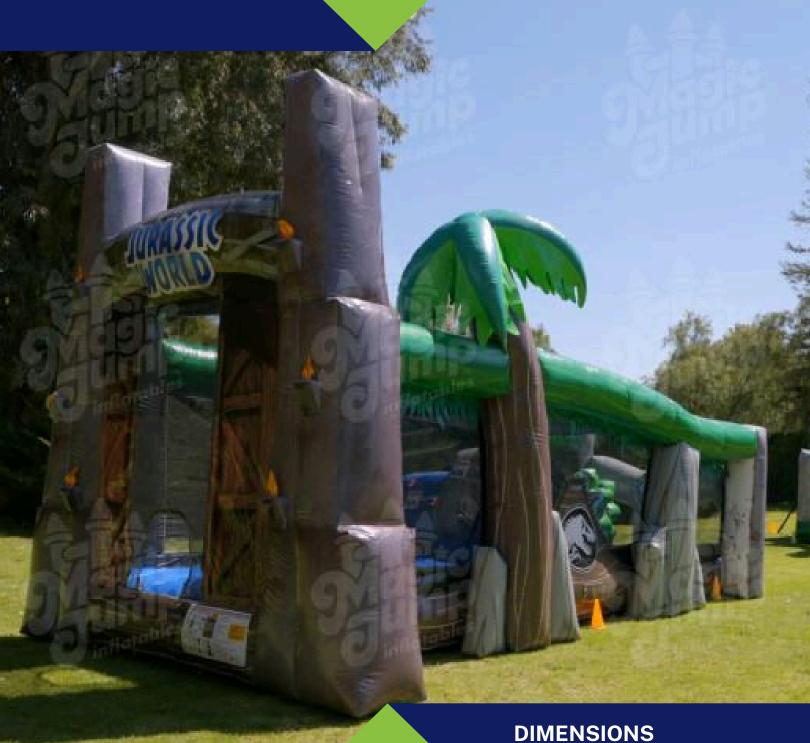

# LITTLE ROCK AIR FORCE BASE OUTDOOR RECREATION



BOUNCE HOUSE EQUIPMENT GUIDE



#### **RENTAL INFORMATION**

- All bounce houses are on their own trailer, other than the Mini Castle and combos.
- Mini Castle only has a recommended weight capacity for infants and toddlers.
- A cleaning/damage deposit of \$100 must be paid upon pick-up of equipment.
- Deposits will be returned by phone to the responsible party, after it has been checked for cleanliness and damage by Outdoor Recreation staff.
  \*(Typically 1-5 Business Days)
- Deposit Deduction Examples:
  - Trash, Dirt, or Grass Left on Bounce House
  - Damage to the Bounce House



#### **OBSTACLE COURSE**



**28X9X11 FEET** 



# JURASSIC OBSTACLE COURSE



DIMENSIONS 25X14.7X15 FEET



## JURASSIC SLIDE



DIMENSIONS 25X14.7X15 FEET



## **JURASSIC COMBO**



50X14.7X15 FEET

**DAILY: \$200 WEEKEND: \$300 HOLIDAY: \$420** 



#### **JOUST ARENA**



DAILY: \$50

WEEKEND: \$90 HOLIDAY: \$110



#### **CASTLE**



DIMENSIONS 25X15X15 FEET



#### **FAIRYTALE**



21X13X15 FEET



#### **AVENGERS**



DIMENSIONS 16.5X15X14 FEET



#### **DISNEY PRINCESS**



DIMENSIONS 16.5X15X14 FEET



#### **MINI CASTLE**



9X9X8 FEET

DAILY: \$90

WEEKEND: \$140 HOLIDAY: \$180