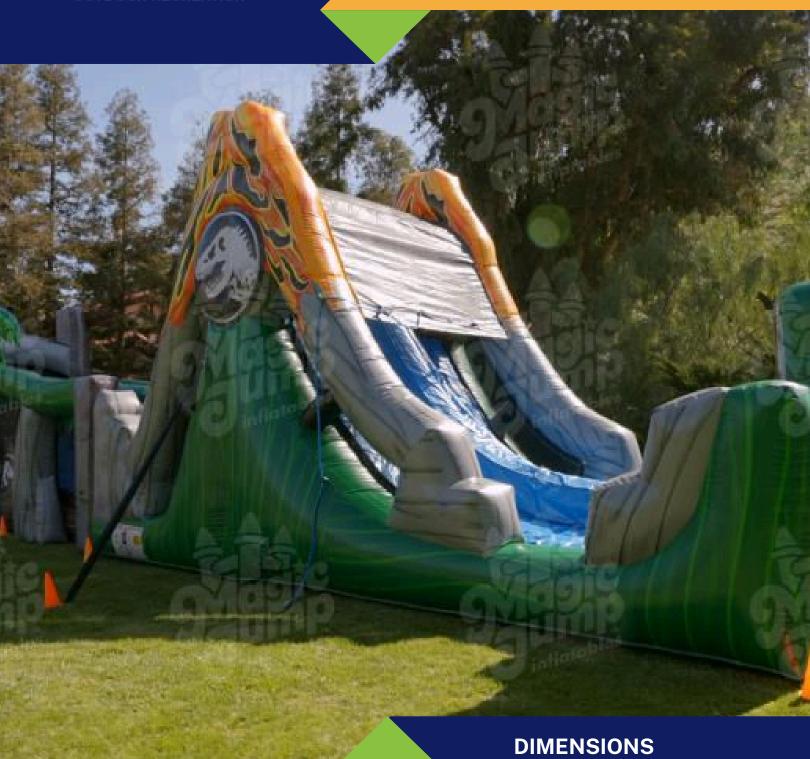

# LITTLE ROCK AIR FORCE BASE OUTDOOR RECREATION



BOUNCE HOUSE EQUIPMENT GUIDE



#### **RENTAL INFORMATION**

- All bounce houses are on their own trailer, other than the Mini Castle and combos.
- Mini Castle only has a recommended weight capacity for infants and toddlers.
- A cleaning/damage deposit of \$100 must be paid upon pick-up of equipment.
- Deposits will be returned by phone to the responsible party, after it has been checked for cleanliness and damage by Outdoor Recreation staff.
  \*(Typically 1-5 Business Days)
- Deposit Deduction Examples:
  - Trash, Dirt, or Grass Left on Bounce House
  - Damage to the Bounce House



#### **OBSTACLE COURSE**



**28X9X11 FEET** 



# JURASSIC OBSTACLE COURSE



DIMENSIONS 25X14.7X15 FEET



## JURASSIC SLIDE



DIMENSIONS 25X14.7X15 FEET



## **JURASSIC COMBO**



50X14.7X15 FEET

**DAILY: \$200 WEEKEND: \$300 HOLIDAY: \$420** 



#### **JOUST ARENA**



DAILY: \$50

WEEKEND: \$90 HOLIDAY: \$110



#### **CASTLE**



DIMENSIONS 25X15X15 FEET



#### **FAIRYTALE**



21X13X15 FEET



#### **AVENGERS**



DIMENSIONS 16.5X15X14 FEET



#### **DISNEY PRINCESS**



DIMENSIONS 16.5X15X14 FEET



#### **MINI CASTLE**



9X9X8 FEET

DAILY: \$90

WEEKEND: \$140 HOLIDAY: \$180