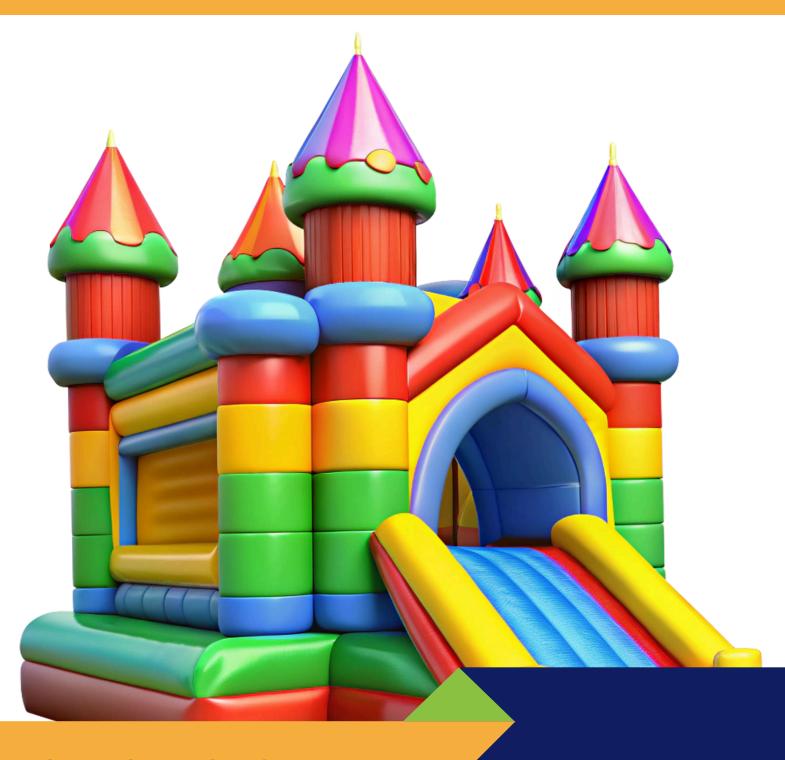

# LITTLE ROCK AIR FORCE BASE OUTDOOR RECREATION



BOUNCE HOUSE EQUIPMENT GUIDE



#### **RENTAL INFORMATION**

- All bounce houses are on their own trailer, other than the Mini Castle and combos.
- Mini Castle only has a recommended weight capacity for infants and toddlers.
- A cleaning/damage deposit of \$100 must be paid upon pick-up of equipment.
- Deposits will be returned by phone to the responsible party, after it has been checked for cleanliness and damage by Outdoor Recreation staff.
  \*(Typically 1-5 Business Days)
- Deposit Deduction Examples:
  - Trash, Dirt, or Grass Left on Bounce House
  - Damage to the Bounce House



#### **OBSTACLE COURSE**



**28X9X11 FEET** 



# JURASSIC OBSTACLE COURSE



DIMENSIONS 25X14.7X15 FEET



## JURASSIC SLIDE



DIMENSIONS 25X14.7X15 FEET



## **JURASSIC COMBO**



50X14.7X15 FEET

**DA