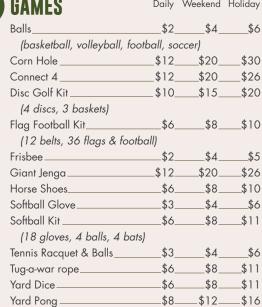

| PARTY/EVENT                | Daily         | Weekend | Holiday |
|----------------------------|---------------|---------|---------|
| Canopy (10x10)             | \$25_         | \$40_   | \$55    |
| Canopy (10x20)             | \$40_         | \$55_   | \$70    |
| Chair (metal)              | \$1_          | \$2_    | \$3     |
| Chair (mesh)               | \$2_          | \$3_    | \$4     |
| Dunk Tank                  | \$60_         | \$90_   | \$120   |
| Fryer (turkey, fish, boil) | \$13_         | \$20_   | \$26    |
| Grill (2'x5' tow behind)   | \$55_         | \$85_   | \$120   |
| Ice Chest (150 qt)         | \$8_          | \$12_   | \$15    |
| Lights (tripod)            | \$8_          | \$12_   | \$15    |
| Popcorn Machine            | \$25_         | \$40_   | \$55    |
| Cotton Candy Machine       | \$25_         | \$40_   | \$55    |
| Margarita Machine          | \$25_         | \$40_   | \$55    |
| Smoker                     | \$40          | \$60_   | \$80    |
| Sno Cone Machine           | <u>\$</u> 25_ | \$36_   | \$40    |
| Table (rectangle)          | \$6_          | \$9_    | \$11    |
| Table (round)              |               |         |         |
| Water Jug (5 gallon)       | \$3_          | \$5_    | \$6     |
| GAMES                      | Daily         | Weekend | Holiday |
| Balls                      | \$2           | \$4     | \$6     |